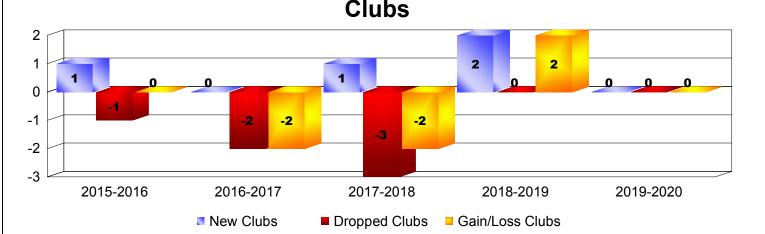

| Year      | New<br>Clubs | Dropped<br>Clubs | Gain/<br>Loss<br>Clubs | New<br>Members | Charter<br>Members | Reinstate<br>Members | Transfer<br>Members | Total<br>Member<br>Added | Total<br>Members<br>Dropped | Gain/<br>Loss<br>Members |
|-----------|--------------|------------------|------------------------|----------------|--------------------|----------------------|---------------------|--------------------------|-----------------------------|--------------------------|
| 2015-2016 | 1            | -1               | 0                      | 145            | 21                 | 3                    | 2                   | 171                      | -146                        | 25                       |
| 2016-2017 | 0            | -2               | -2                     | 177            | 3                  | 3                    | 2                   | 185                      | -231                        | -46                      |
| 2017-2018 | 1            | -3               | -2                     | 161            | 35                 | 10                   | 16                  | 222                      | -259                        | -37                      |
| 2018-2019 | 2            | 0                | 2                      | 192            | 46                 | 15                   | 3                   | 256                      | -172                        | 84                       |
| 2019-2020 | 0            | 0                | 0                      | 80             | 0                  | 2                    | 2                   | 84                       | -172                        | -88                      |
| Average   | 1            | -1               | 0                      | 151            | 21                 | 7                    | 5                   | 184                      | -196                        | -12                      |
| Cluba     |              |                  |                        |                |                    |                      |                     |                          |                             |                          |