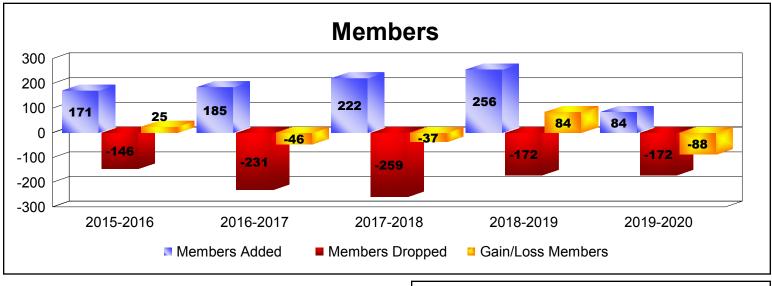

| Year      | New<br>Clubs | Dropped<br>Clubs | Gain/<br>Loss<br>Clubs | New<br>Members | Charter<br>Members | Reinstate<br>Members | Transfer<br>Members | Total<br>Member<br>Added | Total<br>Members<br>Dropped | Gain/<br>Loss<br>Members |
|-----------|--------------|------------------|------------------------|----------------|--------------------|----------------------|---------------------|--------------------------|-----------------------------|--------------------------|
| 2015-2016 | 1            | -1               | 0                      | 145            | 21                 | 3                    | 2                   | 171                      | -146                        | 25                       |
| 2016-2017 | 0            | -2               | -2                     | 177            | 3                  | 3                    | 2                   | 185                      | -231                        | -46                      |
| 2017-2018 | 1            | -3               | -2                     | 161            | 35                 | 10                   | 16                  | 222                      | -259                        | -37                      |
| 2018-2019 | 2            | 0                | 2                      | 192            | 46                 | 15                   | 3                   | 256                      | -172                        | 84                       |
| 2019-2020 | 0            | 0                | 0                      | 80             | 0                  | 2                    | 2                   | 84                       | -172                        | -88                      |
| Average   | 1            | -1               | 0                      | 151            | 21                 | 7                    | 5                   | 184                      | -196                        | -12                      |
| Cluba     |              |                  |                        |                |                    |                      |                     |                          |                             |                          |